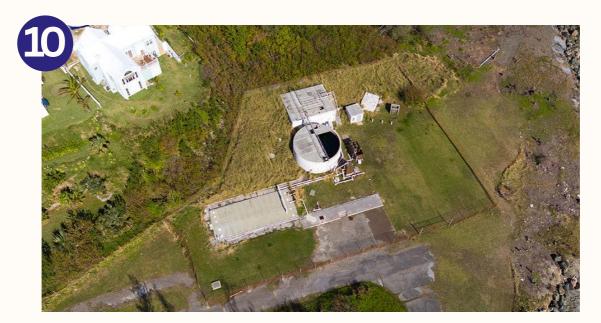

Burrows Hill - near Lamb Foggo Clinic Approximately 3 acres Zoned - Mixed Use



Westcott Road area west Approximately 3.44 acres Zoned - Residential 1





Westcott Road area east Approximately 2.44 acres Zoned - Residential 1



Former Club Azure Approximately 1.29 acres Zoned - Mixed Use





Whalers Hill Road - north of Cottage 513 Approximately 3 acres Zoned - Residential 1



Field east of Building 633 Approximately 4.26 acres Zoned - Residential 1





Area east of Pepper Hall Road Approximately 4.23 acres Zoned - Residential 1



Lot opposite former St. David's Post Office Approximately 1.6 acres Zoned - Residential 1



Lot 100 - Orange Hole Road area Approximately 1 acre Zoned - Residential 1



Old Sewage Plant area Approximately .5 acres Zoned - Mixed Use